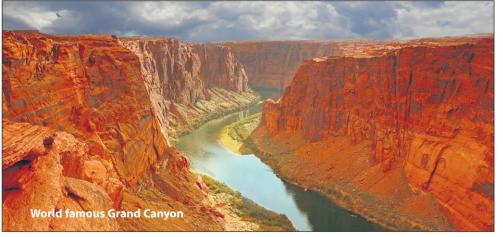

Lake Mead and the Hoover Dam are about 30 miles away and the Grand Canyon is about a five hour drive away.

Most families will have two or three nights here to explore the area and walk the new Skywalk attraction with its glass floored platform out over the canyon